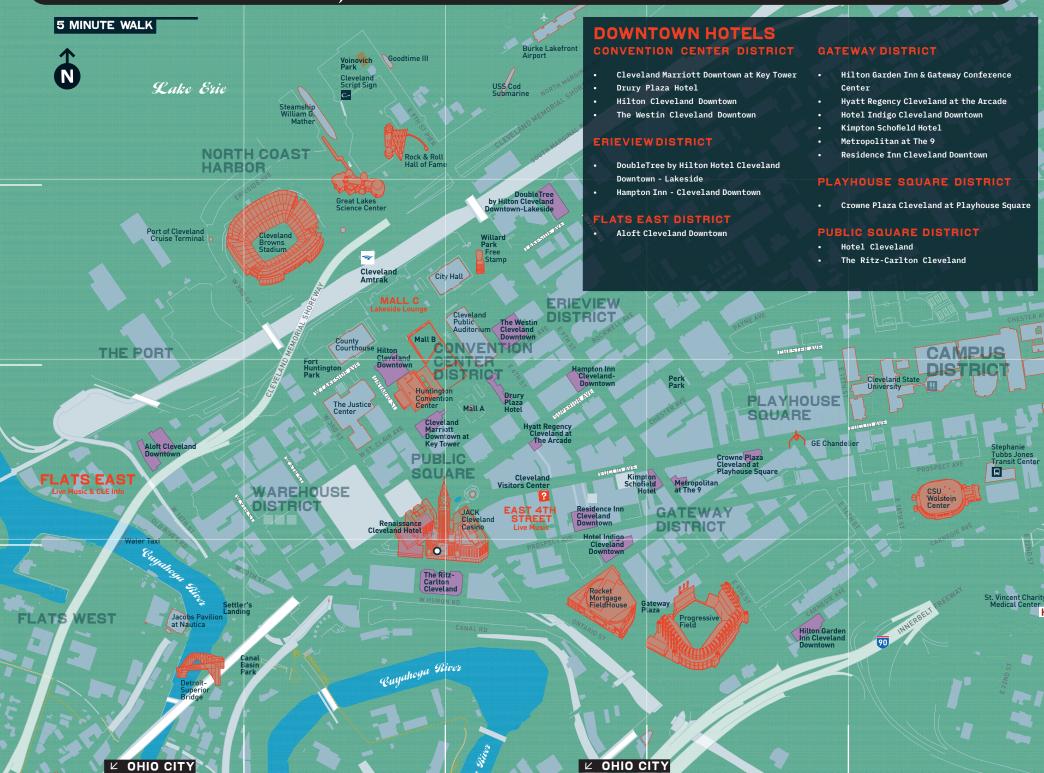

## **CATEGORY KEY:**

## **COFFEE & BREAKFAST**

Morning food & beverage options

## LUNCH

Fast casual lunch options

#### DINNER

A spectrum of casual to upscale sit-down dinner options (places denoted with an asterisk [\*] accept reservations)

#### LATE NIGHT

Bars, restaurants & entertainment venues open late

#### OTHER NEEDS

Additional categories of businesses you might need during your stay

## Flats East Bank:

## ▶ 1330 on the River

1330 Old River Rd.

#### LATE NIGHT

Saturday: 3 p.m. - 12 a.m. Sunday: 4 p.m. - 9 p.m.Monday: CLOSED

Tuesday: 4 p.m. - 10 p.m.

## ▶ 27 Club Coffee

1215 W. 10th St.

## **COFFEE & BREAKFAST**

## LUNCH

Saturday: 7 a.m. - 9 p.m.Sunday: 7 a.m. - 6 p.m.Monday: 7 a.m. - 5 p.m.Tuesday: 7 a.m. - 5 p.m.

## ▶ Allev Cat Ovster Bar\*

1056 Old River